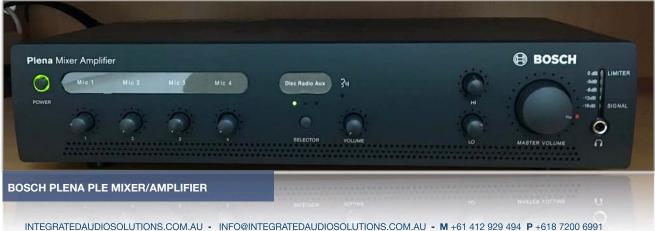

At Glenunga Hub the Electrovoice Evid 6.2 speakers were performance matched to a Bosch Plena PLE-1MA series mixer amplifier. This easy-to-use component comes with four microphone inputs and three music source inputs. The superior in-built features of this Bosch mixer amplifier makes it an ideal and economical solution, allowing it to readily meet all present-day needs and yet still be factored into in any future expansion planning.