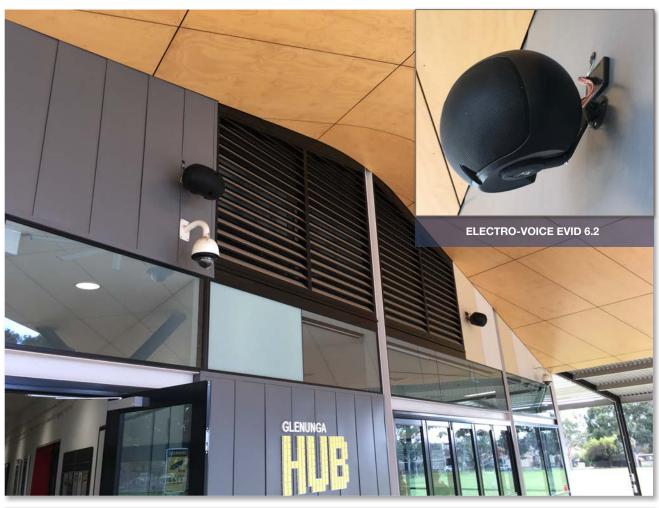

## GLENUNGA COMMUNITY HUB AND BOSCH ELECTRO-VOICE A MARRIAGE OF FORM AND FUNCTION

As a state-of-the-art community facility, complete with outdoor plaza, playground and kiosk, the Glenunga Hub's stylish, contemporary architecture and layout demanded an audio system to match. To complement the Glenunga Hub's striking and polished form Integrated Audio Solutions looked to Electro-voice's Evid series of speakers. This dual six inch speaker system has excellent high sensitivity, fidelity and an organic, unobtrusive and truly enlightened shape.

Not only can these speakers punch above their weight in the sound department, the curved zinc-plated grilles offer designed-in weather resistance and come with a hidden safety leash point, keeping them secure in an outdoor public environment.