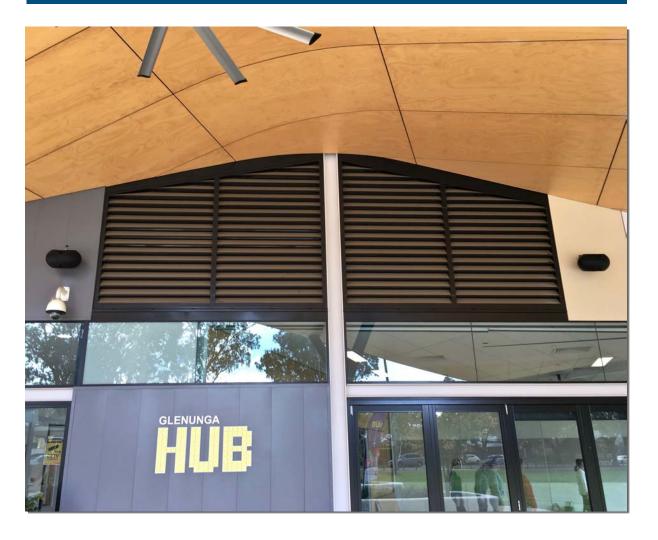

## GLENUNGA COMMUNITY HUB AND BOSCH ELECTRO-VOICE A MARRIAGE OF FORM AND FUNCTION

As a state-of-the-art community facility, complete with outdoor plaza, playground and kiosk, the Glenunga Hub's stylish, contemporary architecture and layout demanded an audio system to match. To complement the Glenunga Hub's striking and polished form Integrated Audio Solutions looked to Electro-voice's Evid series of speakers. This dual six inch speaker system has excellent high sensitivity, fidelity and an organic, unobtrusive and truly enlightened shape.